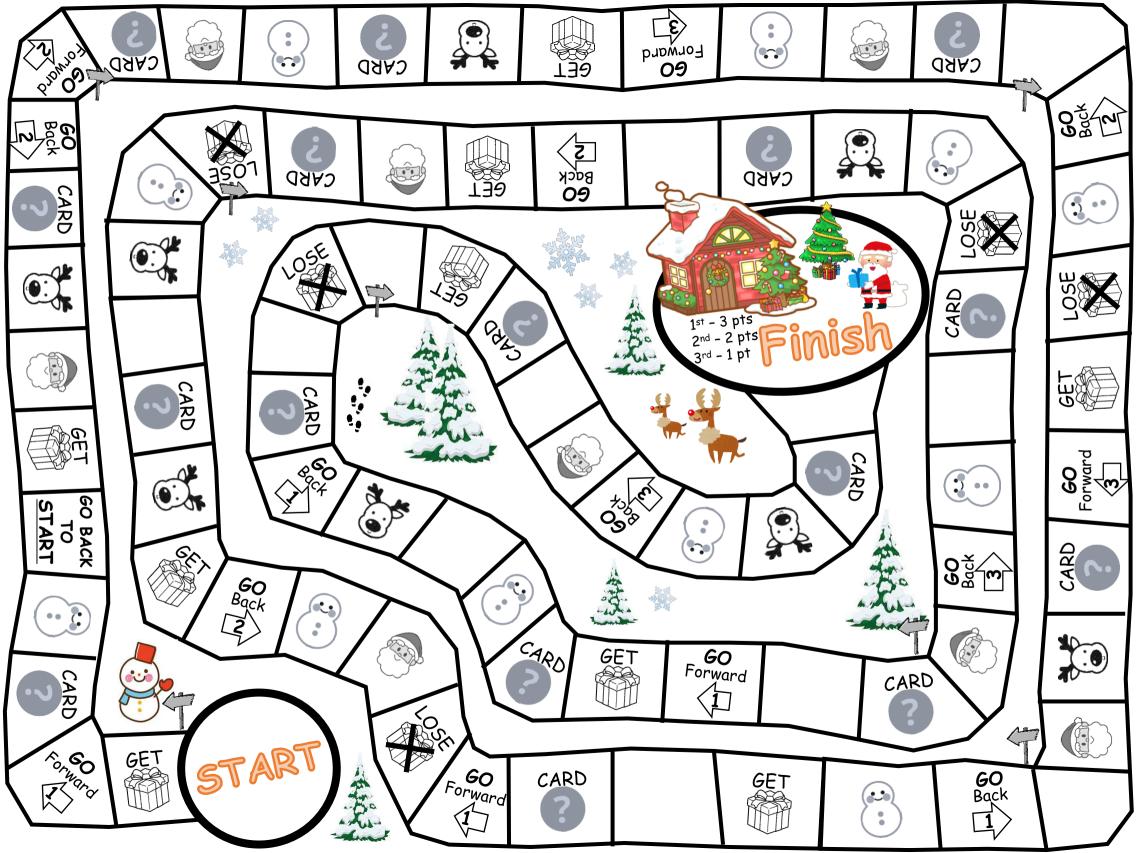

| I give the<br>person on my<br><u>left</u><br>1 present. | EVERYONE<br>gives me a<br>present!                                      | Choose 1<br>person.<br>They give you<br>a present! | Get a<br>present!                          | Go forward<br>2!                    | Go back 1.                              | What do you<br>wish for<br>Christmas?<br>Answer = |
|---------------------------------------------------------|-------------------------------------------------------------------------|----------------------------------------------------|--------------------------------------------|-------------------------------------|-----------------------------------------|---------------------------------------------------|
| Ask Ms. Wendy<br>"What<br>do you like?"<br>ask = m      | I give t