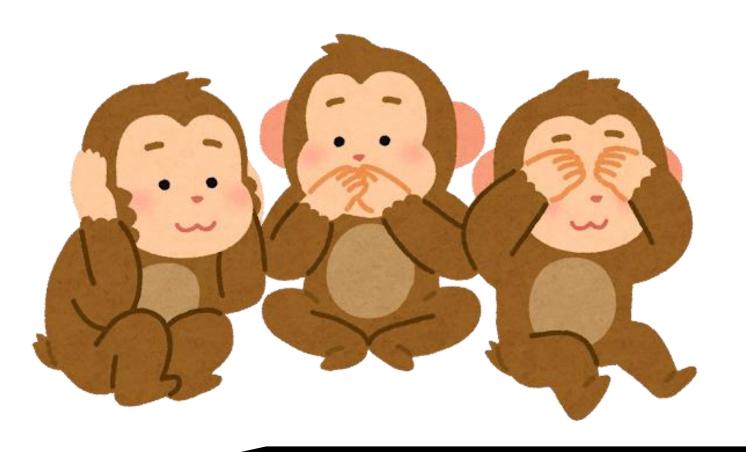

## Lef's play... Bomb Game

Grade 4





#### 1 point!



Lose all your points!

2 points!

5 points!

Everyone loses all points!



Take points from 1 team!

| Α | <u>B</u> | <u>C</u> |          |          |
|---|----------|----------|----------|----------|
| 1 | 2        | 3        | 4        | <u>5</u> |
|   |          |          |          | P        |
| 6 | 7        | 8        | 9        | 10       |
| V | V        | <u>X</u> | <u>Y</u> | <b>Z</b> |

### What's this?



### It's 3 monkeys!





### A\_CDEFG···

### ABCDEFG···



### How's the weather?







### What day is it?



### It's Wednesday!





### What day is it?



### It's Friday!





# What color do you like?





### How many tomatoes?



### 4 tomatoes!





#### How many monsters?







#### 6 monsters!









### What color is this?



### It's purple!





### HI\_KLM···

### HIJKLM···



# What's this?

# It's a pink heart!



#### Hint quiz: lt's a vegetable. lt's orange. Rabbits like this.

# It's a carrot!



#### **LOPQRS···**

#### NOPQRS···



#### What's this?

#### It's a blue square!



#### What color is this?



#### It's brown!











#### T\_VWXY\_···

#### TUVWXYZ···









#### Hint quiz: It's a fruit. It's yellow. It's long.

#### It's a banana!





#### What animal do you like?