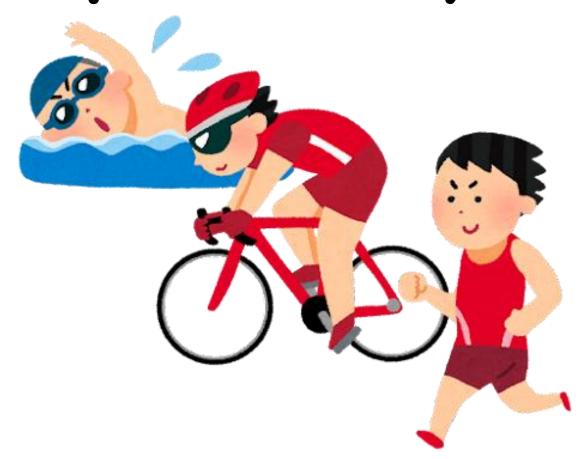

### What day is it?



### It's Wednesday!





### What day is it?



### It's Friday!





# What color do you like?





### How many tomatoes?



### 4 tomatoes!





#### How many monsters?







#### 6 monsters!









### What color is this?



### It's purple!





### HI\_KLM···

### HIJKLM···



# What's this?

# It's a pink heart!



#### Hint quiz: lt's a vegetable. lt's orange. Rabbits like this.

# It's a carrot!



#### **LOPQRS···**

#### NOPQRS···



#### What's this?

#### It's a blue square!



#### What color is this?



#### It's brown!











#### T\_VWXY\_···

#### TUVWXYZ···









#### Hint quiz: It's a fruit. It's yellow. It's long.

#### It's a banana!





#### What animal do you like?



#### l like… (animal)!





#### What sport do you like?







#### What's this?



#### It's a wild boar!





#### Hint quiz: It's a fruit. It's pink. It's in Fukushima.

## lt's a peach!



#### How's the weather?







#### What day is it?



#### It's Thursday!





# CARDS BELOW CAN BE USED FOR ADDING OR SHUFFLING:

#### Question?

#### Answer!