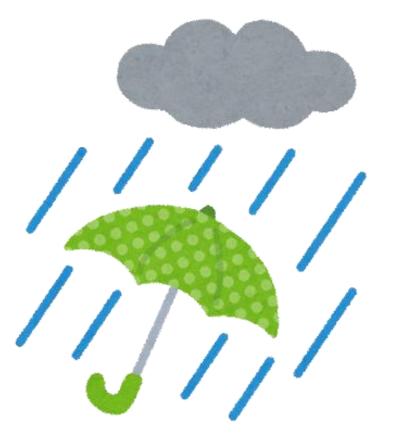

## Lef's play... Bomb Game

Grade 4





#### 1 point!



Lose all your points!

2 points!

5 points!

Everyone loses all points!



Take points from 1 team!

| Α | <u>B</u> | <u>C</u> |          |          |
|---|----------|----------|----------|----------|
| 1 | 2        | 3        | 4        | <u>5</u> |
|   |          |          |          | P        |
| 6 | 7        | 8        | 9        | 10       |
| V | V        | <u>X</u> | <u>Y</u> | <b>Z</b> |

### What's this?



### It's 3 monkeys!





### A\_CDEFG···

### ABCDEFG···



### How's the weather?







### What day is it?



### It's Wednesday!





### What day is it?



### It's Friday!





# What color do you like?





### How many tomatoes?



### 4 tomatoes!





#### How many monsters?







#### 6 monsters!









### What color is this?



### It's purple!





### HI\_KLM···

### HIJKLM···



# What's this?

# It's a pink heart!



#### Hint quiz: lt's a vegetable. lt's orange. Rabbits like this.

# It's a carrot!



#### **LOPQRS···**

#### NOPQRS···



#### What's this?

#### It's a blue square!



#### What color is this?



#### It's brown!











#### T\_VWXY\_···

#### TUVWXYZ···









#### Hint quiz: It's a fruit. It's yellow. It's long.

#### It's a banana!





#### What animal do you like?



#### l like… (animal)!





#### What sport do you like?