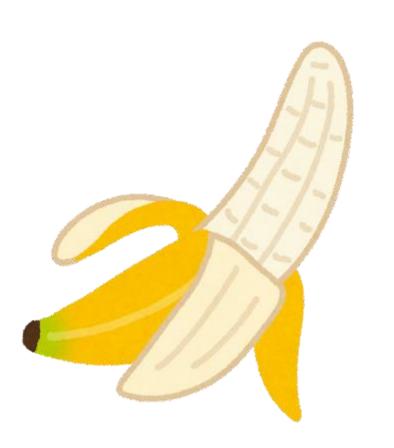

's this?



### It's 3 monkeys!





### A\_CDEFG···

### ABCDEFG···



### How's the weather?







### What day is it?



### It's Wednesday!





### What day is it?



### It's Friday!





# What color do you like?





### How many tomatoes?



### 4 tomatoes!





#### How many monsters?







#### 6 monsters!









### What color is this?



### It's purple!





### HI\_KLM···

### HIJKLM···



# What's this?

# It's a pink heart!



#### Hint quiz: lt's a vegetable. lt's orange. Rabbits like this.

# It's a carrot!



#### **LOPQRS···**

#### NOPQRS···



#### What's this?

#### It's a blue square!



#### What color is this?



#### It's brown!











#### T\_VWXY\_···

#### TUVWXYZ···









#### Hint quiz: It's a fruit. It's yellow. It's long.

#### It's a banana!





#### What animal do you like?



#### l like… (animal)!





#### What sport do you like?







#### What's this?



#### It's a wild boar!





#### Hint quiz: It's a fruit. It's pink. It's in Fukushima.

## lt's a peach!



#### How's the weather?







#### What day is it?



#### It's Thursday!





# CARDS BELOW CAN BE USED FOR ADDING OR SHUFFLING:

#### Question?

#### Answer!