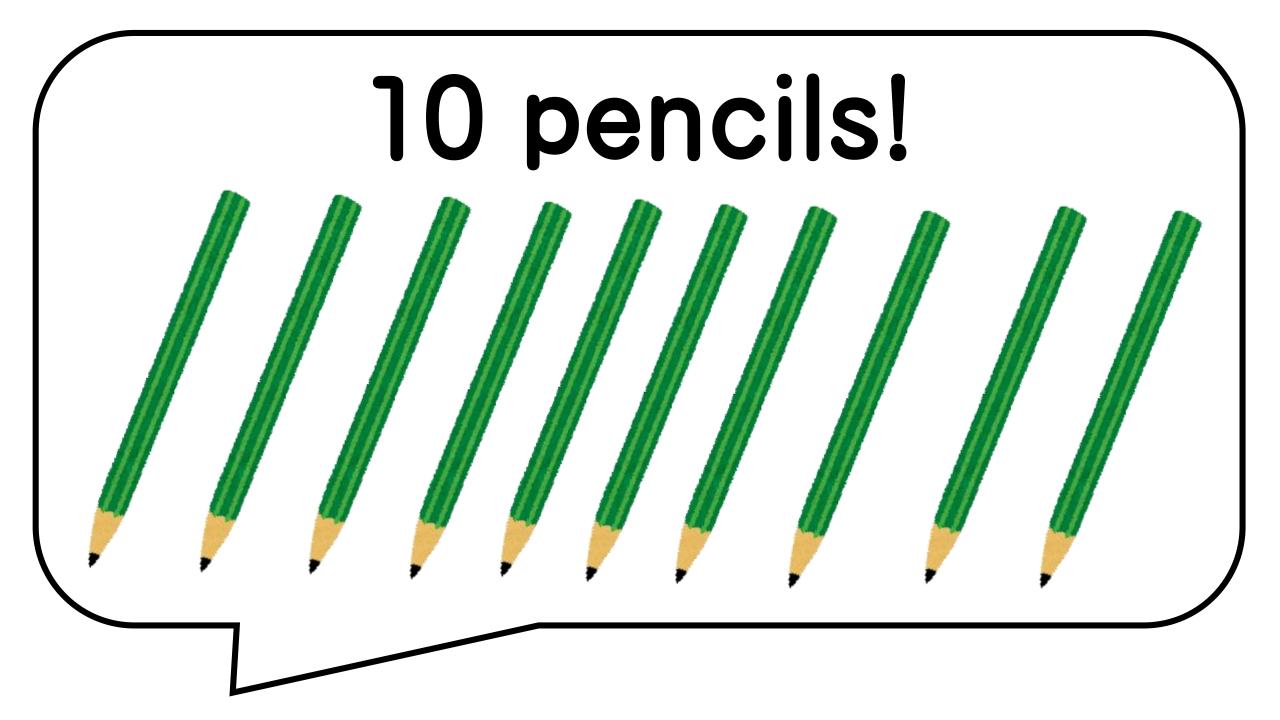

| P        |
| 6 | 7        | 8        | 9        | 10       |
| V | V        | <u>X</u> | <u>Y</u> | <b>Z</b> |

### What's this?



### It's 3 monkeys!





### A\_CDEFG···

### ABCDEFG···



### How's the weather?







### What day is it?



### It's Wednesday!





### What day is it?



### It's Friday!





# What color do you like?





### How many tomatoes?



### 4 tomatoes!





#### How many monsters?







#### 6 monsters!









### What color is this?



### It's purple!





### HI\_KLM···

### HIJKLM···



# What's this?

# It's a pink heart!



#### Hint quiz: lt's a vegetable. lt's orange. Rabbits like this.

# It's a carrot!



#### **LOPQRS···**

#### NOPQRS···



#### What's this?

#### It's a blue square!



#### What color is this?



#### It's brown!











#### T\_VWXY\_···

#### TUVWXYZ···









#### Hint quiz: It's a fruit. It's yellow. It's long.

#### It's a banana!





#### What animal do you like?



#### l like… (animal)!





#### What sport do you like?







#### What's this?



#### It's a wild boar!





#### Hint quiz: It's a fruit. It's pink. It's in Fukushima.

## lt's a peach!



#### How's the weather?







#### What day is it?



#### It's Thursday!





# CARDS BELOW CAN BE USED FOR ADDING OR SHUFFLING:

#### Question?

#### Answer!