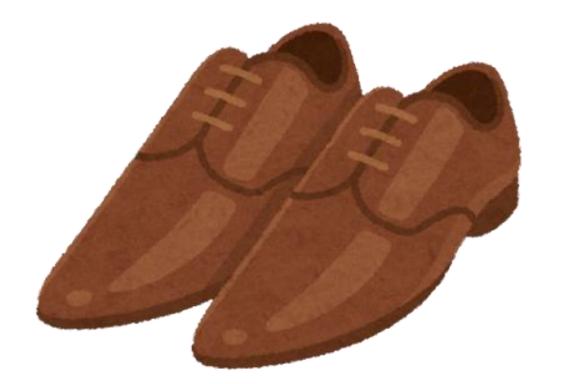

| P        |
| 6 | 7        | 8        | 9        | 10       |
| V | V        | <u>X</u> | <u>Y</u> | <b>Z</b> |

### What's this?



### It's 3 monkeys!





### A\_CDEFG···

### ABCDEFG···



### How's the weather?







### What day is it?



### It's Wednesday!





### What day is it?



### It's Friday!





# What color do you like?





### How many tomatoes?



### 4 tomatoes!





#### How many monsters?







#### 6 monsters!









### What color is this?



### It's purple!





### HI\_KLM···

### HIJKLM···



# What's this?

# It's a pink heart!



#### Hint quiz: lt's a vegetable. lt's orange. Rabbits like this.

# It's a carrot!



#### **LOPQRS···**

#### NOPQRS···



#### What's this?

#### It's a blue square!



#### What color is this?



#### It's brown!











#### T\_VWXY\_···

#### TUVWXYZ···









#### Hint quiz: It's a fruit. It's yellow. It's long.

#### It's a banana!





#### What animal do you like?



#### l like… (animal)!





#### What sport do you like?







#### What's this?



#### It's a wild boar!





#### Hint quiz: It's a fruit. It's pink. It's in Fukushima.

## lt's a peach!



#### How's the weather?







#### What day is it?



#### It's Thursday!





# CARDS BELOW CAN BE USED FOR ADDING OR SHUFFLING:

#### Question?

#### Answer!