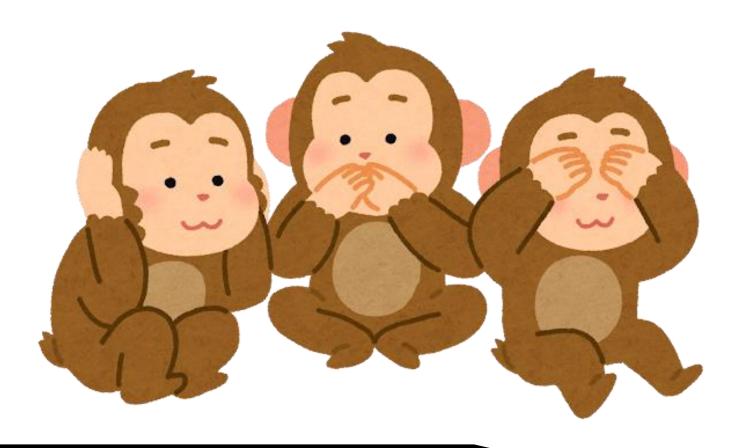

## Lef's play... Bomb Game

Grade 4





#### 1 point!



Lose all your points!

2 points!

5 points!

Everyone loses all points!



Take points from 1 team!

| Α | <u>B</u> | <u>C</u> |          |          |
|---|----------|----------|----------|----------|
| 1 | 2        | 3        | 4        | <u>5</u> |
|   |          |          |          | P        |
| 6 | 7        | 8        | 9        | 10       |
| V | V        | <u>X</u> | <u>Y</u> | <b>Z</b> |

### What's this?



### It's 3 monkeys!





### A\_CDEFG···

### ABCDEFG···



### How's the weather?







### What day is it?



### It's Wednesday!





### What day is it?



### It's Friday!





# What color do you like?





### How many tomatoes?



### 4 tomatoes!





#### How many monsters?







#### 6 monsters!









### What color is this?



### It's purple!





### HI\_KLM···

### HIJKLM···



# What's this?

# It's a pink heart!



#### Hint quiz: lt's a vegetable. lt's orange. Rabbits like this.

# It's a carrot!



#### **LOPQRS···**

#### NOPQRS···



#### What's this?

#### It's a blue square!



#### What color is this?



#### It's brown!











#### T\_VWXY\_···

#### TUVWXYZ···









#### Hint quiz: It's a fruit. It's yellow. It's long.

#### It's a banana!





#### W