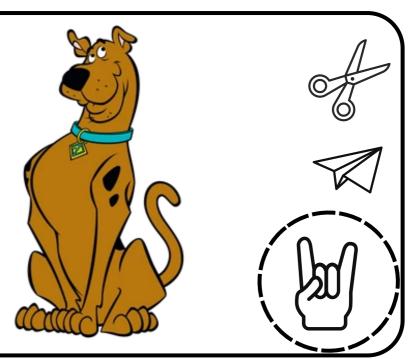

# **SCOOBA DOO**

- 1. He is friendly.
- 2. He lives in a house with his friends.
- 3. <u>He runs fast.</u>

| Name: |  |
|-------|--|
|-------|--|

Class:

No.: