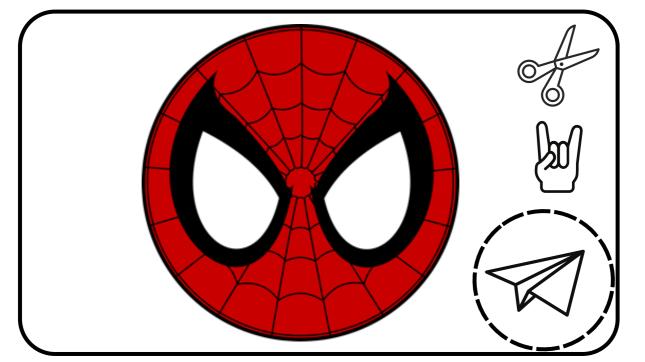

## SPIDERMAN

- 1. <u>He is a superhero.</u>
- 2. He likes to stand on tall buildings.
- 3. <u>He moves fast.</u>