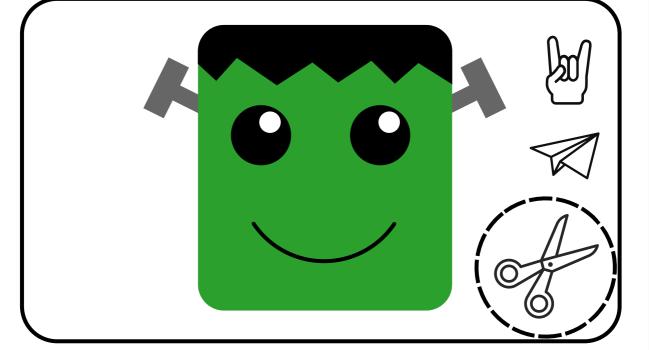

# FRANKENSTEIN

- 1. He is strong.
- 2. He lives in a castle.
- 3. He walks slow.

| Name: |  |  |
|-------|--|--|
|-------|--|--|

Class:

No.: